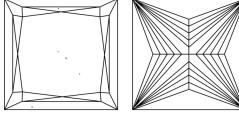

# **ELECTRONIC COPY**

### LABORATORY GROWN DIAMOND REPORT

December 26, 2024

IGI Report Number LG671428945

Description LABORATORY GROWN DIAMOND

Shape and Cutting Style PRINCESS CUT

Measurements 9.31 X 9.25 X 6.69 MM

**GRADING RESULTS** 

Carat Weight 5.07 CARATS

Color Grade

Е

Clarity Grade VS 1

## ADDITIONAL GRADING INFORMATION

**EXCELLENT** Polish

**EXCELLENT** Symmetry

Fluorescence NONE

(塔) LG671428945 Inscription(s)

Comments: This Laboratory Grown Diamond was created by Chemical Vapor Deposition (CVD) growth

process. Type IIa

## LG671428945

Report verification at igi.org

### **PROPORTIONS**





Sample Image Used

#### **CLARITY CHARACTERISTICS**





### **KEY TO SYMBOLS**

Red symbols indicate internal characteristics. Green symbols indicate external characteristics.

### **COLOR**

| D E F                  | G H I J                        | Faint                     | Very Light           | Light    |
|------------------------|--------------------------------|---------------------------|----------------------|----------|
| CLARITY                |                                |                           |                      |          |
| IF                     | VVS <sup>1 - 2</sup>           | VS <sup>1-2</sup>         | SI 1-2               | I 1-3    |
| Internally<br>Flawless | Very Very<br>Slightly Included | Very<br>Slightly Included | Slightly<br>Included | Included |



© IGI 2020, International Gemological Institute