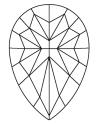

# **ELECTRONIC COPY**

### LABORATORY GROWN DIAMOND REPORT

July 12, 2024

IGI Report Number LG642460734

Description LABORATORY GROWN DIAMOND

Shape and Cutting Style PEAR MODIFIED BRILLIANT

Measurements 13.99 X 8.93 X 5.80 MM

**GRADING RESULTS** 

Carat Weight 5.38 CARATS

Color Grade FANCY VIVID YELLOW

Clarity Grade VS 2

## ADDITIONAL GRADING INFORMATION

Polish **EXCELLENT** 

Symmetry **EXCELLENT** 

Fluorescence NONE

Inscription(s) 1/3/1 LG642460734

Comments: This Laboratory Grown Diamond was created by Chemical Vapor Deposition (CVD) growth

process.

Secondary color: Orange

# LG642460734

Report verification at igi.org

### **PROPORTIONS**





Sample Image Used

#### **CLARITY CHARACTERISTICS**





### **KEY TO SYMBOLS**

Red symbols indicate internal characteristics. Green symbols indicate external characteristics.

### **COLOR**

DEFGHIJ

| CLARITY                |                                |                           |                      |          |  |
|------------------------|--------------------------------|---------------------------|----------------------|----------|--|
| IF                     | WS 1 - 2                       | VS <sup>1-2</sup>         | SI 1-2               | 1 - 3    |  |
| Internally<br>Flawless | Very Very<br>Slightly Included | Very<br>Slightly Included | Slightly<br>Included | Included |  |





Light

Very Light

© IGI 2020, International Gemological Institute

FD - 10 20





July 12, 2024

IGI Report Number LG642460734

Description LABORA