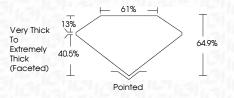

### **PROPORTIONS**

Sample Image Used

Measurements 13.99 X 8.93 X 5.80 MM

**GRADING RESULTS** 

Carat Weight 5.38 CARATS

Color Grade FANCY VIVID YELLOW
Clarity Grade V\$ 2

ally Glade V32