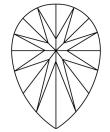

# **ELECTRONIC COPY**

### LABORATORY GROWN DIAMOND REPORT

June 7, 2024

IGI Report Number LG638436247

Description LABORATORY GROWN DIAMOND

Shape and Cutting Style PEAR BRILLIANT

Measurements 9.69 X 6.09 X 3.83 MM

### **GRADING RESULTS**

1.36 CARAT Carat Weight

Color Grade

Е

Clarity Grade VS 1

### ADDITIONAL GRADING INFORMATION

**EXCELLENT** Polish

**EXCELLENT** Symmetry

Fluorescence NONE

1/5/1 LG638436247 Inscription(s)

Comments: This Laboratory Grown Diamond was created by Chemical Vapor Deposition (CVD) growth

process. Type IIa

## LG638436247

Report verification at igi.org

### **PROPORTIONS**





Sample Image Used

### **CLARITY CHARACTERISTICS**





### **KEY TO SYMBOLS**

Red symbols indicate internal characteristics. Green symbols indicate external characteristics.

## **COLOR**

| D E F                  | G H I J              | Faint                     | Very Light | Light    |
|------------------------|----------------------|---------------------------|------------|----------|
| CLARITY                |                      |                           |            |          |
| IF                     | VVS <sup>1 - 2</sup> | VS <sup>1-2</sup>         | SI 1-2     | 1 1 - 3  |
| Internally<br>Flawless | Very Very            | Very<br>Slightly Included | Slightly   | Included |





© IGI 2020, International Gemological Institute

FD - 10 20





IGI Report Number LG638436247

Description LABORATORY GROWN DIAMOND

Shape and Cutt