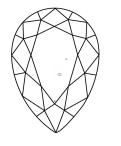

# **ELECTRONIC COPY**

### LABORATORY GROWN DIAMOND REPORT

June 7, 2024

IGI Report Number LG638436247

Description LABORATORY GROWN DIAMOND

Shape and Cutting Style PEAR BRILLIANT

Measurements 9.69 X 6.09 X 3.83 MM

### **GRADING RESULTS**

1.36 CARAT Carat Weight

Color Grade

Е

Clarity Grade VS 1

### ADDITIONAL GRADING INFORMATION

**EXCELLENT** Polish

**EXCELLENT** Symmetry

Fluorescence NONE

1/5/1 LG638436247 Inscription(s)

Comments: This Laboratory Grown Diamond was created by Chemical Vapor Deposition (CVD) growth

process. Type IIa

## LG638436247

Report verification at igi.org

### **PROPORTIONS**





Sample Image Used

### **CLARITY CHARACTERISTICS**





### **KEY TO SYMBOLS**

Red symbols indicate internal characteristics. Green symbols indicate external characteristics.

## **COLOR**

| D E F                  | G H I J              | Faint                     | Very Light | Light    |
|------------------------|----------------------|---------------------------|------------|----------|
| CLARITY                |                      |                           |            |          |
| IF                     | VVS <sup>1 - 2</sup> | VS <sup>1-2</sup>         | SI 1-2     | 1 1 - 3  |
| Internally<br>Flawless | Very Very            | Very<br>Slightly Included | Slightly   | Included |





© IGI 2020, International Gemological Institute

FD - 10 20





IGI Report Number LG638436247

Description LABORATORY GROWN DIAMOND

Shape and Cu