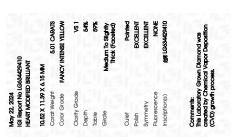

# **ELECTRONIC COPY**

### LABORATORY GROWN DIAMOND REPORT

May 22, 2024

IGI Report Number LG634429410

Description LABORATORY GROWN DIAMOND

Shape and Cutting Style HEART MODIFIED BRILLIANT

Measurements 10.52 X 11.39 X 6.15 MM

**GRADING RESULTS** 

Carat Weight 5.01 CARATS

Color Grade FANCY INTENSE YELLOW

Clarity Grade VS 1

## ADDITIONAL GRADING INFORMATION

Polish EXCELLENT

Symmetry **EXCELLENT** 

Fluorescence NONE

Inscription(s) (G634429410

Comments: This Laboratory Grown Diamond was created by Chemical Vapor Deposition (CVD) growth